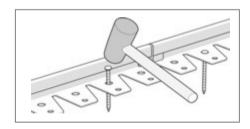

en oven baked to complete the process.

Rust Monument All RAL Colours Available









## Installation Guide Turf Edge Pro



#### **Site Preparation**

Hedge can be placed directly onto soil, road base, sand, concrete surfaces & slabs. Site prep required is at the discretion of the installer dependent on use.

#### **Joining**

Simply insert Hedge custom made straight joiners into the edging profile for a seamless, uninterrupted garden edge.

#### **Fixings**

#### **Corners**

Achieving the perfect right angle is easy with Hedge custom made corner joiners. No additional screws or fixings are required.

#### **Curves**

Bend turf edge pro to the desired shape to create sweeping curves easily.

Step 1 - Join



Step 4 - Corners



Step 2 – Connect



Step 5 - Curves



Step 3 - Install



Step 6 - Backfill











### We love life and the outdoors

That's why we developed a range of garden edging products designed to meet all the requirements of landscape design and construction.

We wouldn't dream of using anything but quality finishes across our range of garden products.

#### Welcome to Hedge,

Products made by landscapers, for landscapers.





## Join our global partners Who are changing lives one project at a time

- HEDGE AUSTRALIA
- HEDGE NZ
- HEDGE UAE

HEDGE JAPAN

- H HEDGE CHINA
- HEDGE HK

H HEDGE SOUTH AFRICA

H HEDGE

**Head Office** 

21<sup>st</sup> Floor The Phoenix Building No. 23 Luard Rd, Wan Chai Hong Kong

+852 9673 7145

www.hedge.net.au

hello@hedge.net.au