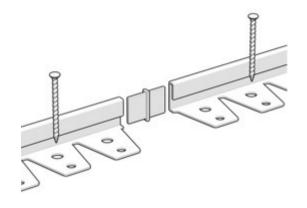

#### **Joining**

Simply insert Hedge custom made straight joiners into the edging profile for a seamless, uninterrupted garden edge.