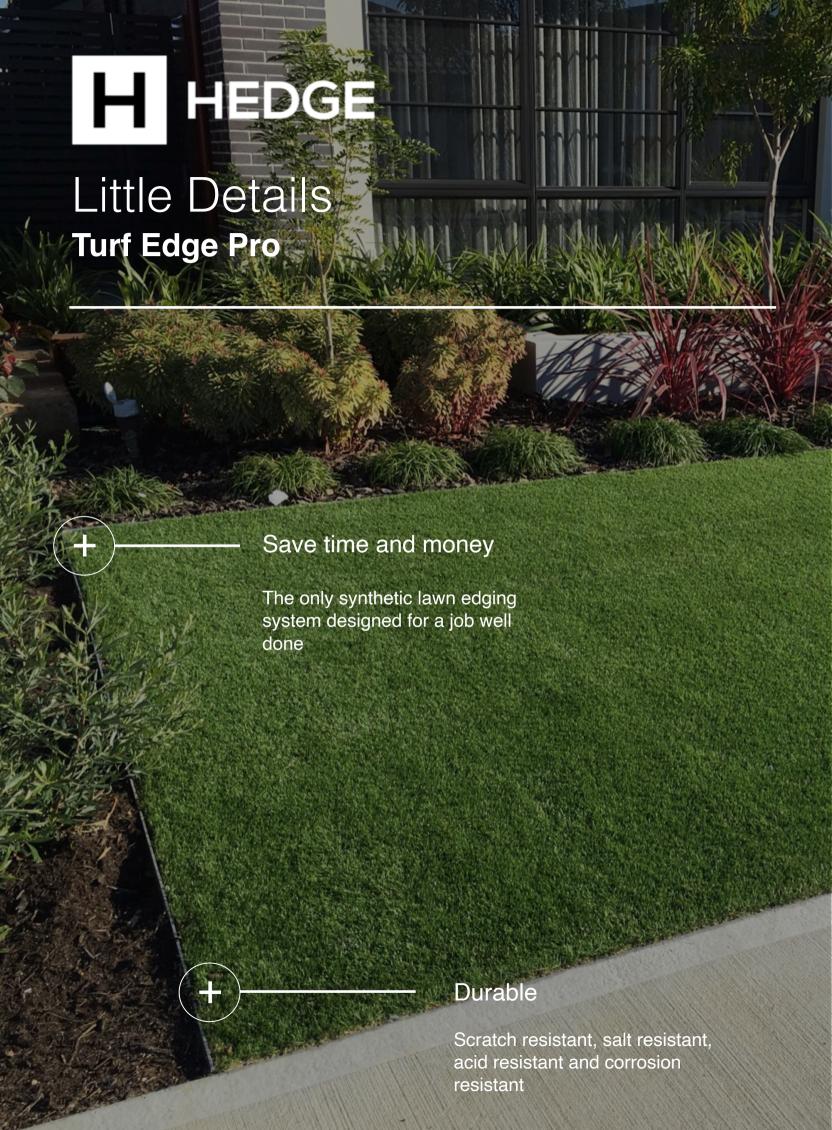

#### **Benefits**

Hedge Turf Edge Pro saves you time and money.

Made from structural garden aluminium with a range of durable anodised and powder coated surface.

Hedge is the most trusted Synthetic Lawn Edging product used by commercial landscapers and turf installers around the world.

#### **Product Features**

- · Made from structural grade aluminium
- Durable, long lasting anodised surface finish
- Flexible, easily installed in a straight lines or curve
- Resistant to corrosion, fading, warping
- · Above or below ground installation