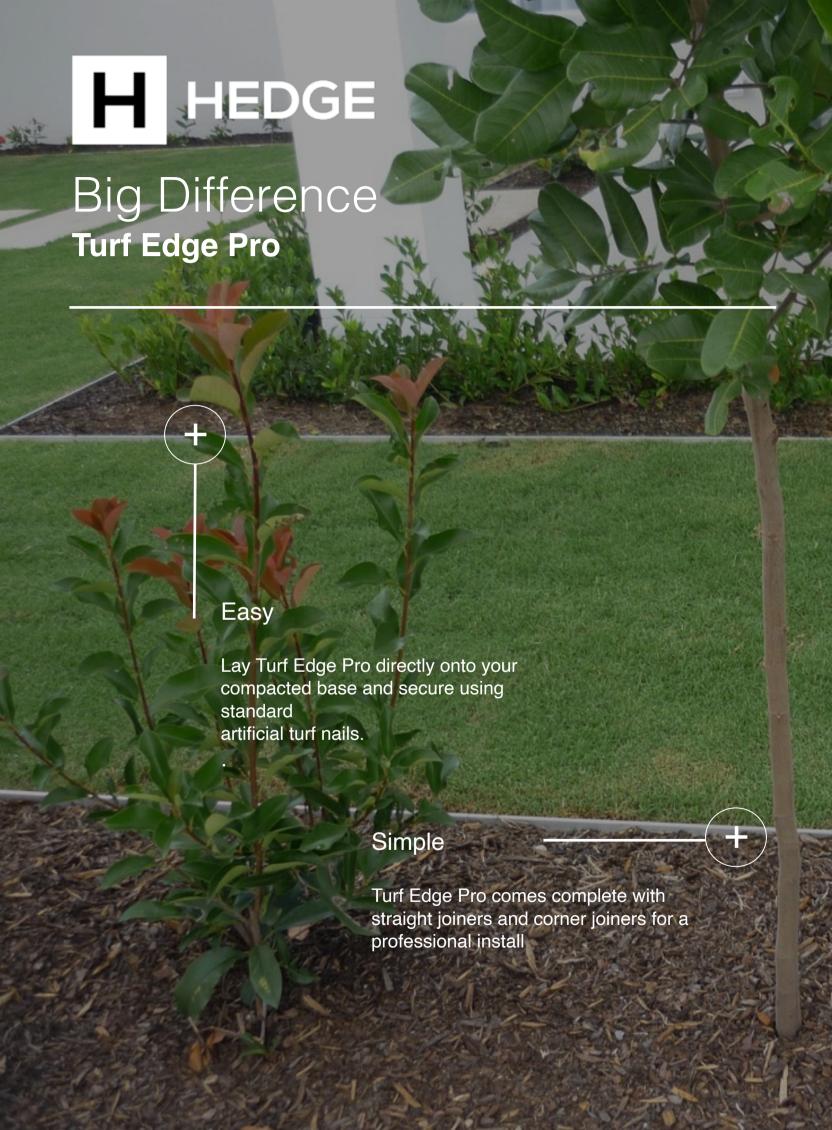

#### **Site Preparation**

Hedge can be placed directly onto soil, road base, sand, concrete surfaces & slabs. Site prep required is at the discretion of the installer dependent on use.

#### **Joining**

Simply insert Hedge custom made straight joiners into the edging profile for a seamless, uninterrupted garden edge.

#### **Corners**

Achieving the perfect right angle is easy with Hedge custom made corner joiners. No additional screws or fixings are required.

#### **Curves**

Bend turf edge pro to the desired shape to create sweeping curves easily.

Step 1 - Join

Step 4 - Corners

Step 2 – Connect

Step 5 - Curves

Step 3 - Install

Step 6 - Backfill