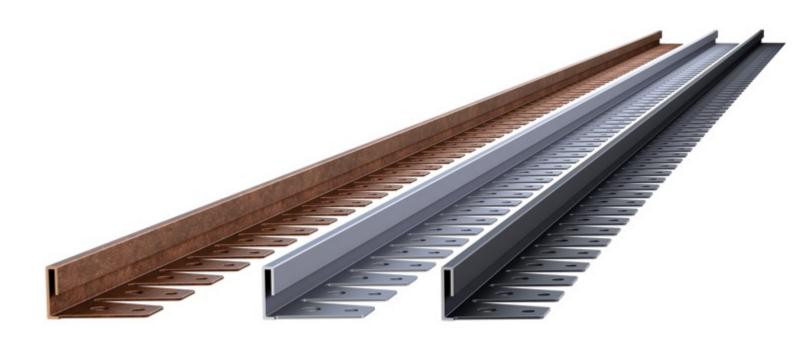

#### **Product Features**

- · Made from structural grade aluminium
- Durable, long lasting anodised surface finish
- Flexible, easily installed in a straight lines or curve
- Resistant to corrosion, fading, warping
- · Above or below ground installation

#### **Powder Coated**

Powder coating is a coloured dry powder that we apply to our garden edging products and then oven baked to complete the process.

Rust Monument All RAL Colours Available