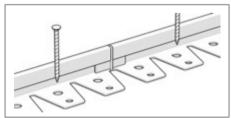

ly to our garden edging products and then oven baked to complete the process.

Rust Monument All RAL Colours Available









## Installation Guide Turf Edge Pro



#### **Site Preparation**

Hedge can be placed directly onto soil, road base, sand, concrete surfaces & slabs. Site prep required is at the discretion of the installer dependent on use.

#### **Joining**

Simply insert Hedge custom made straight joiners into the edging profile for a seamless, uninterrupted garden edge.

#### **Fixings**

#### **Corners**

Achieving the perfect right angle is easy with Hedge custom made corner joiners. No additional screws or fixings are required.

#### **Curves**

Bend turf edge pro to the desired shape to create sweeping curves easily.

Step 1 - Join



Step 4 - Corners



Step 2 – Connect



Step 5 - Curves



Step 3 - Install



Step 6 - Backfill











### We love life and the outdoors

That's why we developed a range of garden edging products designed to meet all the requirements of landscape design and construction.

We wouldn't dream of using anything but quality finishes across our range of garden products.

#### Welcome to Hedge,

Products made by landscapers, for landscapers.





## Join our global partners Who are changing lives one project at a time

- HEDGE AUSTRALIA
- HEDGE NZ
- HEDGE UAE

HEDGE JAPAN

- H HEDGE CHINA
- HEDGE HK

H HEDGE SOUTH AFRICA

H HEDGE

**Head Office** 

21<sup>st</sup> Floor The Phoenix Building No. 23 Luard Rd, Wan Chai Hong Kong

+852 9673 7145

www.hedge.net.au

hello@hedge.net.au