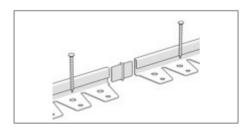

#### **Joining**

Simply insert Hedge custom made straight joiners into the edging profile for a seamless, uninterrupted garden edge.