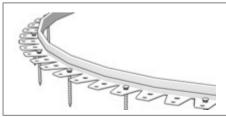

#### **Curves**

Bend turf edge pro to the desired shape to create sweeping curves easily.

Step 1 - Join

Step 4 - Corners

Step 2 – Connect

Step 5 - Curves

Step 3 - Install

Step 6 - Backfill