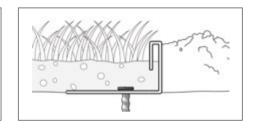

#### **Site Preparation**

Hedge can be placed directly onto soil, road base, sand, concrete surfaces & slabs. Site prep required is at the discretion of the installer dependent on use.