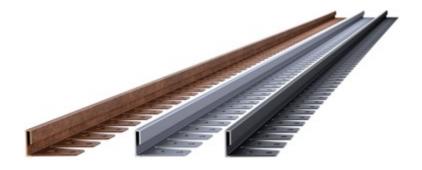

## Finishes Turf Edge Pro

#### **Anodised**

Anodising is a electro chemical process where we submerge our garden edging products underwater to create the most decorative, durable, corrosive resistant finishes possible.

#### **Powder Coated**

Powder coating is a coloured dry powder that we apply to our garden edging products and then oven baked to complete the process.

Rust Monument All RAL Colours Available