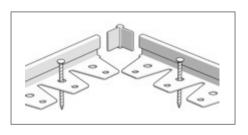

#### **Corners**

Achieving the perfect right angle is easy with Hedge custom made corner joiners. No additional screws or fixings are required.