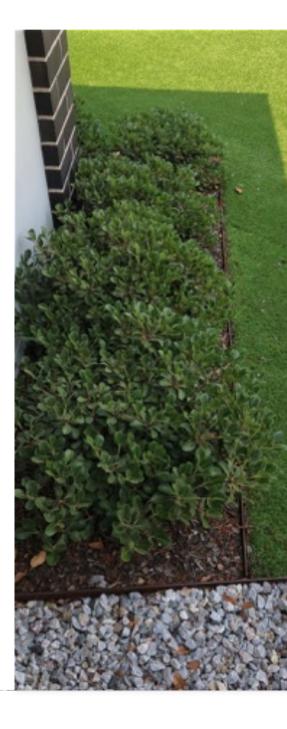

## **Applications**

- Residential
- Commercial
- Civil
- Garden borders
- Artificial Lawn
- Roof Tops
- Mining camps
- Government projects

#### YOUR HOME. YOUR LIFE. YOUR STYLE.

Hedge garden edging products can be used to provide a division between materials such as mulch, gravel, lawn and garden beds.

The only limit is your imagination.

| Applications / Installation       | Straight Edge |
|-----------------------------------|---------------|
| Lawn / Artificial Grass           | ✓             |
| Raised Garden bed                 | ✓             |
| Paths / Walkways / Driveways      | ✓             |
| Concrete / Asphalt                | ✓             |
| Curves / Straight lines           | ✓             |
| Paving Restraint                  | ✓             |
| Expansion Joint                   | х             |
| Above / Below Ground Installation | ✓             |