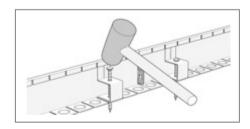

### **Fixings**

- Use 1 x Spike Guide per metre

#### **Curves**

Bend flex edge to the desired shape to create sweeping curves easily.

Step 1 - Join

Step 4 - Corners

Step 2 – Connect

Step 5 - Curves

Step 3 - Install

Step 6 - Backfill