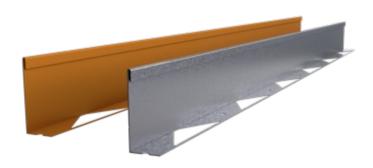

#### **Steel Garden Edging Dimensions**

Length: 2200mm

Height: 75mm / 100mm / 140mm

Width: 5mm / 8mm

\*Custom lengths available on request.

### **Galvanised**

Galvanising is the process of applying a protective zinc coating to steel or iron, to prevent rusting. The most common method is hot-dip galvanising, in which the parts are submerged in a bath of hot, molten zinc.

## Weathered Steel

Weathering steel, often referred to by the generalised trademark COR-TEN steel and sometimes written without the hyphen as corten steel, is a group of steel alloys which were developed to eliminate the need for painting, and form a stable rust-like appearance after several years' exposure to weather