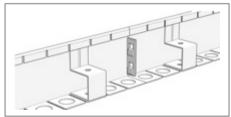

## **Site Preparation**

Hedge can be placed directly onto soil, road base, sand. Site prep required is at the discretion of the installer dependent on above or below ground use.

### **Joining**

Simply connect Hedge steel edging together by placing adjoining male / female ends together for a seamless, uninterrupted garden edge.