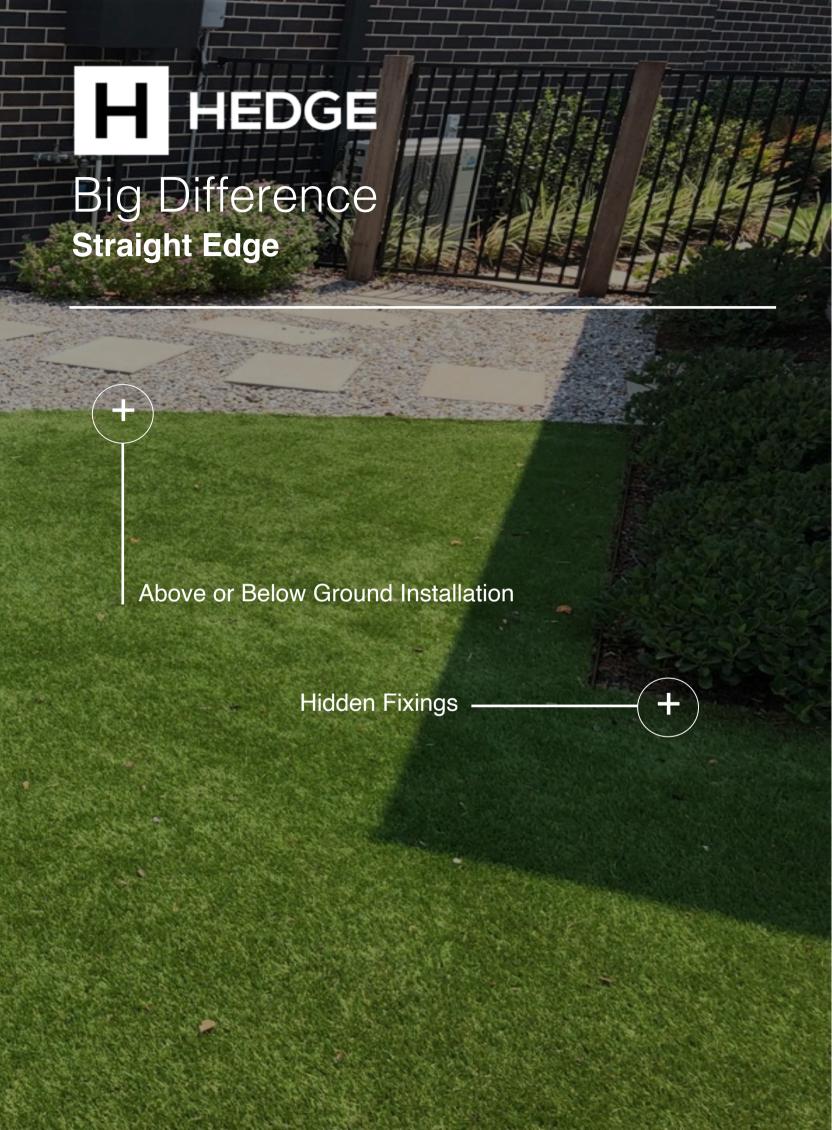

### **Product Features**

- · Made from structural steel
- · Flexible, easily installed in a straight lines or curve
- · Natural rust corrosive properties
- · Above or below ground installation

### **Benefits**

- Saves you time and money.
- · Quick easy assembly
- · Stable fixing system
- Natural rust finish

#### YOUR HOME. YOUR LIFE. YOUR STYLE.

Hedge garden edging products can be used to provide a division between materials such as mulch, gravel, lawn and garden beds.

The only limit is your imagination.

| Applications / Installation       | Straight Edge |
|-----------------------------------|---------------|
| Lawn / Artificial Grass           | ✓             |
| Raised Garden bed                 | ✓             |
| Paths / Walkways / Driveways      | ✓             |
| Concrete / Asphalt                | ✓             |
| Curves / Straight lines           | ✓             |
| Paving Restraint                  | ✓             |
| Expansion Joint                   | х             |
| Above / Below Ground Installation | ✓             |