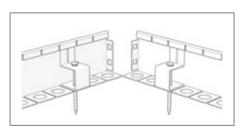

#### **Corners**

Achieving the perfect right angle is easy simply bend at right angle to achieve perfect corners.

#### **Curves**

Bend flex edge to the desired shape to create sweeping curves easily.

Step 1 - Join

Step 4 - Corners

Step 2 – Connect

Step 5 - Curves

Step 3 - Install

Step 6 - Backfill