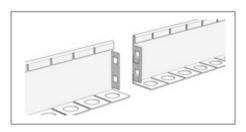

### **Joining**

Simply connect Hedge steel edging together by placing adjoining male / female ends together for a seamless, uninterrupted garden edge.

### **Fixings**

- Use 1 x Spike Guide per metre