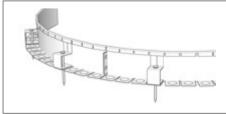

# Hotels & Resorts Straight Edge

Transform your resort into a low maintenance, low cost oasis with Hedge. Garden Beds Lawn borders **Decorative Paths** Lawn and garden renovations

#### **Curves**

Bend flex edge to the desired shape to create sweeping curves easily.

Step 1 - Join

Step 4 - Corners

Step 2 – Connect

Step 5 - Curves

Step 3 - Install

Step 6 - Backfill