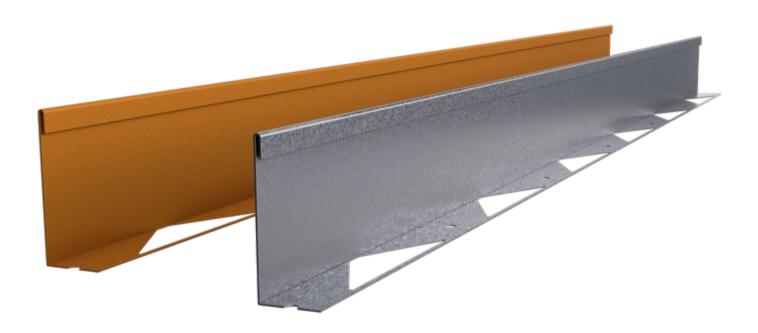

#### **Steel Garden Edging Dimensions**

Length: 2200mm

Height: 75mm / 100mm / 140mm

Width: 5mm / 8mm

\*Custom lengths available on request.

# Finishes Straight Edge

### **Galvanised**

Galvanising is the process of applying a protective zinc coating to steel or iron, to prevent rusting. The most common method is hot-dip galvanising, in which the parts are submerged in a bath of hot, molten zinc.

## Weathered Steel

Weathering steel, often referred to by the generalised trademark COR-TEN steel and sometimes written without the hyphen as corten steel, is a group of steel alloys which were developed to eliminate the need for painting, and form a stable rust-like appearance after several years' exposure to weather