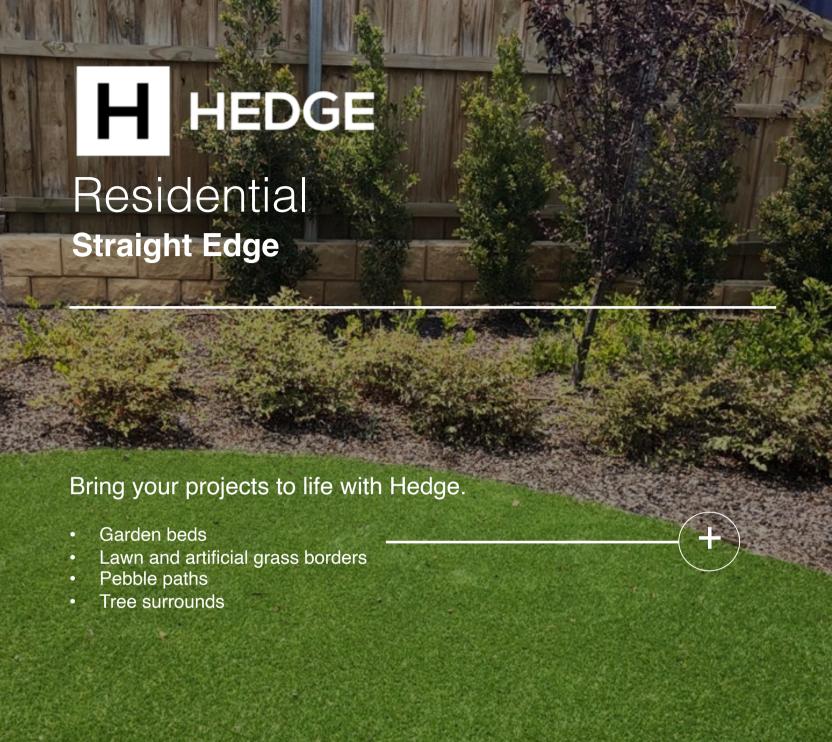

## **Applications**

- Residential
- Commercial
- Civil
- Garden borders
- Artificial Lawn
- Roof Tops
- Mining camps
- Government projects

# Applications Straight Edge

#### YOUR HOME. YOUR LIFE. YOUR STYLE.

Hedge garden edging products can be used to provide a division between materials such as mulch, gravel, lawn and garden beds.

The only limit is your imagination.

| Applications / Installation       | Straight Edge |
|-----------------------------------|---------------|
| Lawn / Artificial Grass           | ✓             |
| Raised Garden bed                 | ✓             |
| Paths / Walkways / Driveways      | ✓             |
| Concrete / Asphalt                | ✓             |
| Curves / Straight lines           | ✓             |
| Paving Restraint                  | ✓             |
| Expansion Joint                   | х             |
| Above / Below Ground Installation | ✓             |