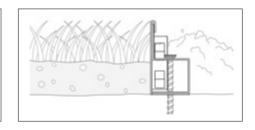

## **Site Preparation**

Hedge can be placed directly onto soil, road base, sand. Site prep required is at the discretion of the installer dependent on above or below ground use.

#### **Curves**

Bend flex edge to the desired shape to create sweeping curves easily.

Step 1 - Join

Step 4 - Corners

Step 2 – Connect

Step 5 - Curves

Step 3 - Install

Step 6 - Backfill