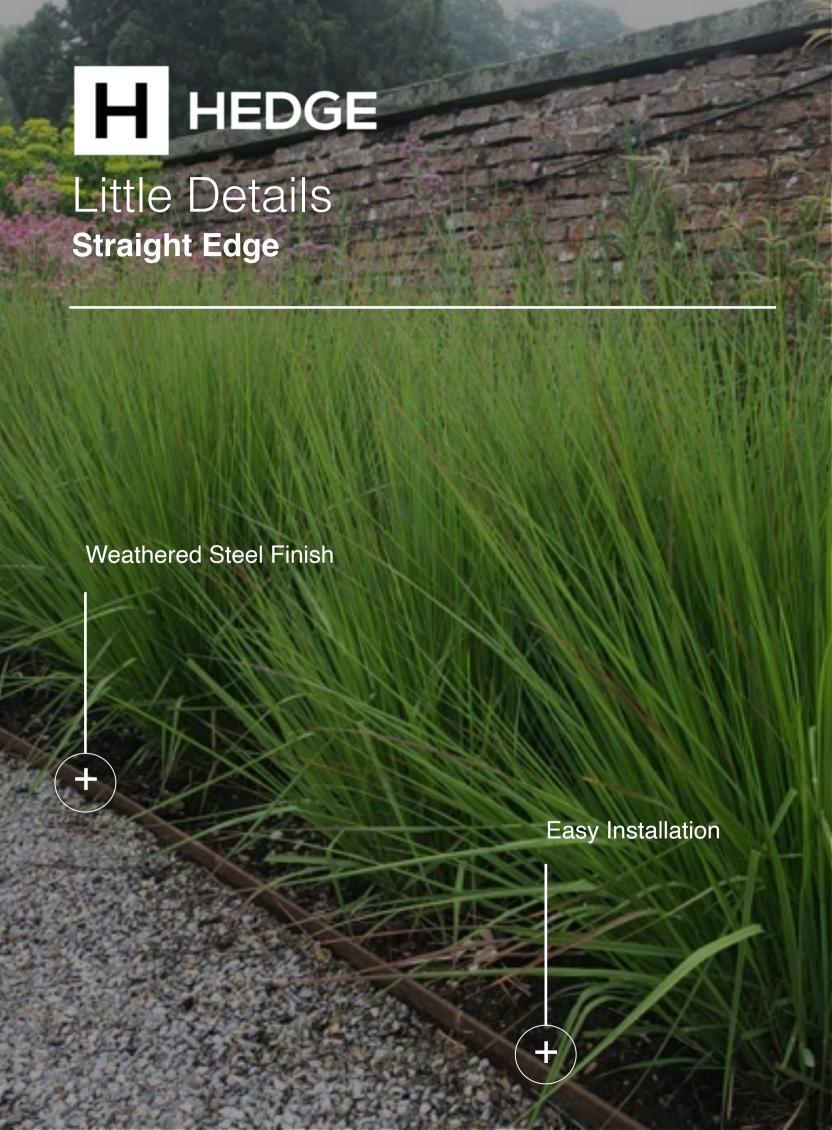

# Finishes Straight Edge

## Weathered Steel

Weathering steel, often referred to by the generalised trademark COR-TEN steel and sometimes written without the hyphen as corten steel, is a group of steel alloys which were developed to eliminate the need for painting, and form a stable rust-like appearance after several years' exposure to weather

### **Joining**

Simply connect Hedge steel edging together by placing adjoining male / female ends together for a seamless, uninterrupted garden edge.