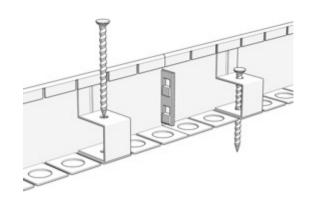

### **Joining**

Simply connect Hedge steel edging together by placing adjoining male / female ends together for a seamless, uninterrupted garden edge.

### **Fixings**

- Use 1 x Spike Guide per metre

#### **Corners**

Achieving the perfect right angle is easy simply bend at right angle to achieve perfect corners.