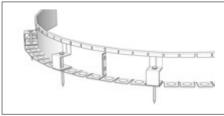

#### **Curves**

Bend flex edge to the desired shape to create sweeping curves easily.

Step 1 - Join

Step 4 - Corners

Step 2 – Connect

Step 5 – Curves

Step 3 - Install

Step 6 - Backfill