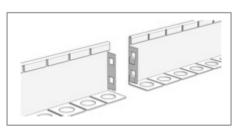

#### **Joining**

Simply connect Hedge steel edging together by placing adjoining male / female ends together for a seamless, uninterrupted garden edge.

#### **Fixings**

- Ouse 1 x 250mm Fixing Spike per metre
- Use 1 x Spike Guide per metre