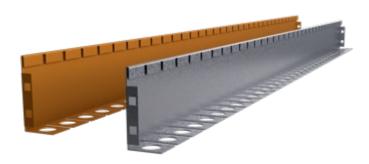

#### **Galvanised**

Galvanising is the process of applying a protective zinc coating to steel or iron, to prevent rusting. The most common method is hot-dip galvanising, in which the parts are submerged in a bath of hot, molten zinc.

#### **Weathered Steel**

Weathering steel, often referred to by the generalised trademark COR-TEN steel and sometimes written without the hyphen as corten steel, is a group of steel alloys which were developed to eliminate the need for painting, and form a stable rust-like appearance after several years' exposure to weather