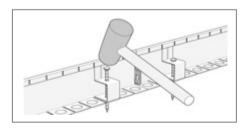

#### **Fixings**

- Ouse 1 x 250mm Fixing Spike per metre
- Use 1 x Spike Guide per metre

#### **Curves**

Bend flex edge to the desired shape to create sweeping curves easily.

Step 1 - Join

Step 4 - Corners

Step 2 – Connect

Step 5 – Curves

Step 3 - Install

Step 6 - Backfill