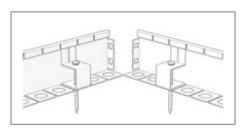

#### **Corners**

Achieving the perfect right angle is easy simply bend at right angle to achieve perfect corners.