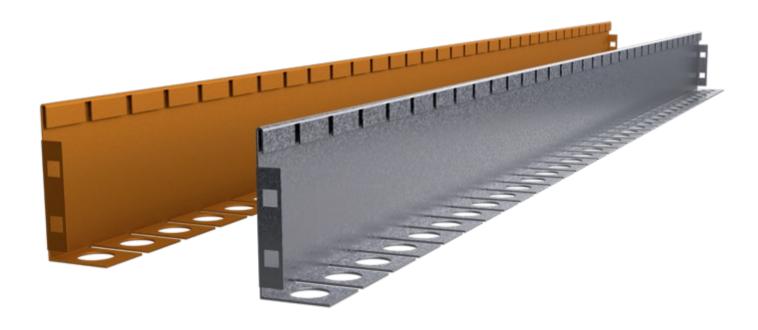

#### **Steel Garden Edging Dimensions**

Length: 2200mm

Height: 75mm / 100mm / 140mm

Width: 5mm / 8mm

\*Custom lengths available on request.

#### **Galvanised**

Galvanising is the process of applying a protective zinc coating to steel or iron, to prevent rusting. The most common method is hot-dip galvanising, in which the parts are submerged in a bath of hot, molten zinc.

#### **Weathered Steel**

Weathering steel, often referred to by the generalised trademark COR-TEN steel and sometimes written without the hyphen as corten steel, is a group of steel alloys which were developed to eliminate the need for painting, and form a stable rust-like appearance after several years' exposure to weather