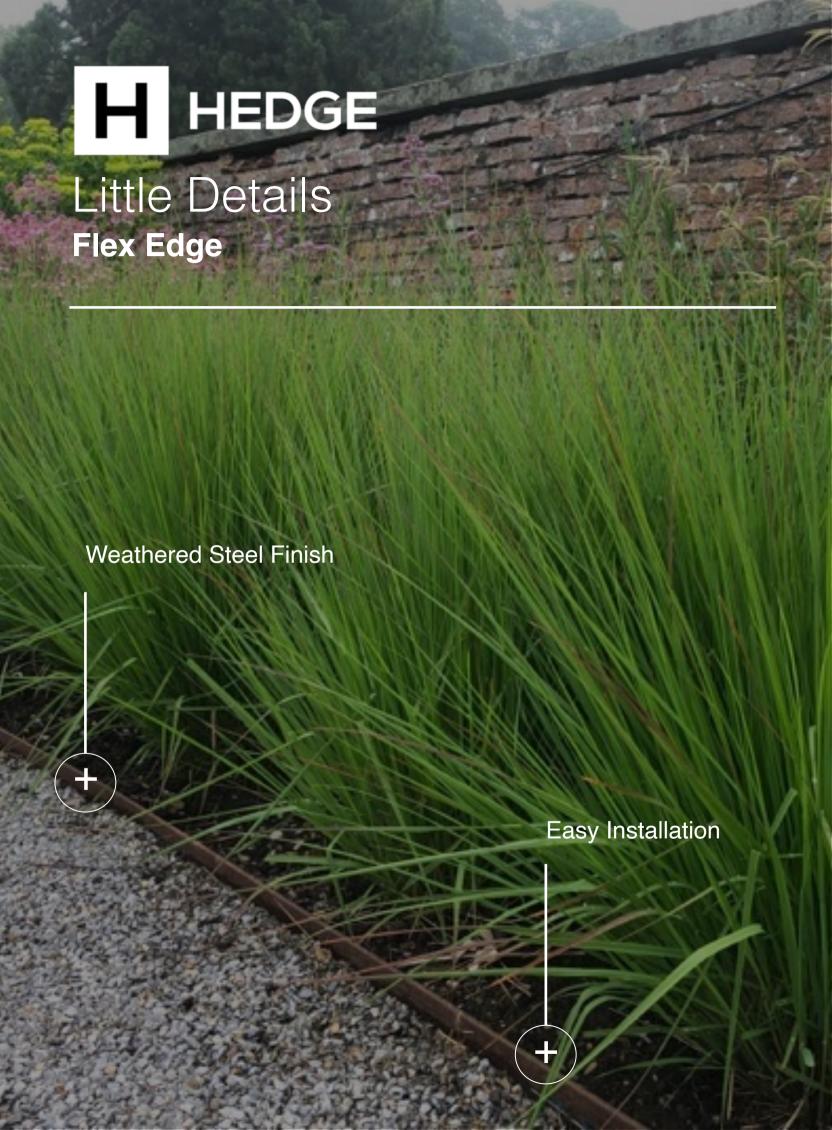

#### **Weathered Steel**

Weathering steel, often referred to by the generalised trademark COR-TEN steel and sometimes written without the hyphen as corten steel, is a group of steel alloys which were developed to eliminate the need for painting, and form a stable rust-like appearance after several years' exposure to weather

#### **Product Features**

- · Made from structural steel
- · Flexible, easily installed in a straight lines or curve
- · Natural rust corrosive properties
- · Above or below ground installation

#### **Benefits**

- Saves you time and money.
- · Quick easy assembly
- · Stable fixing system
- Natural rust finish