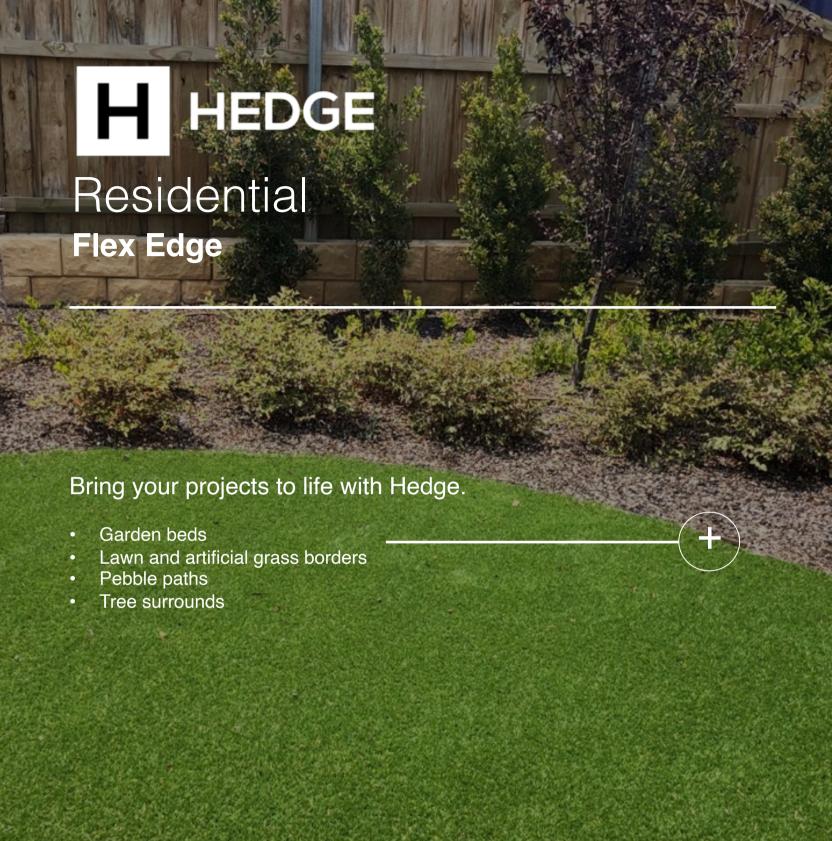

#### **Applications**

- Residential
- Commercial
- Civil
- Garden borders
- Artificial Lawn
- Roof Tops
- Mining camps
- Government projects

#### YOUR HOME. YOUR LIFE. YOUR STYLE.

Hedge garden edging products can be used to provide a division between materials such as mulch, gravel, lawn and garden beds.

The only limit is your imagination.

| Applications / Installation       | Flex Edge |
|-----------------------------------|-----------|
| Lawn / Artificial Grass           | ✓         |
| Raised Garden bed                 | ✓         |
| Paths / Walkways / Driveways      | ✓         |
| Concrete / Asphalt                | ✓         |
| Curves / Straight lines           | ✓         |
| Paving Restraint                  | ✓         |
| Expansion Joint                   | х         |
| Above / Below Ground Installation | ✓         |