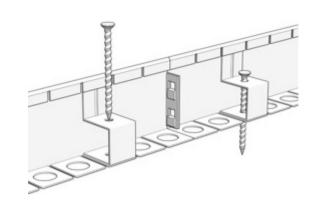

#### **Joining**

Simply connect Hedge steel edging together by placing adjoining male / female ends together for a seamless, uninterrupted garden edge.

#### **Fixings**

- Ouse 1 x 250mm Fixing Spike per metre
- Use 1 x Spike Guide per metre