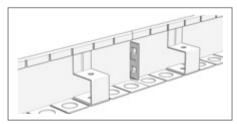

#### **Fixings**

- Ouse 1 x 250mm Fixing Spike per metre
- Use 1 x Spike Guide per metre