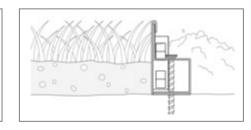

#### **Site Preparation**

Hedge can be placed directly onto soil, road base, sand. Site prep required is at the discretion of the installer dependent on above or below ground use.

#### **Joining**

Simply connect Hedge steel edging together by placing adjoining male / female ends together for a seamless, uninterrupted garden edge.