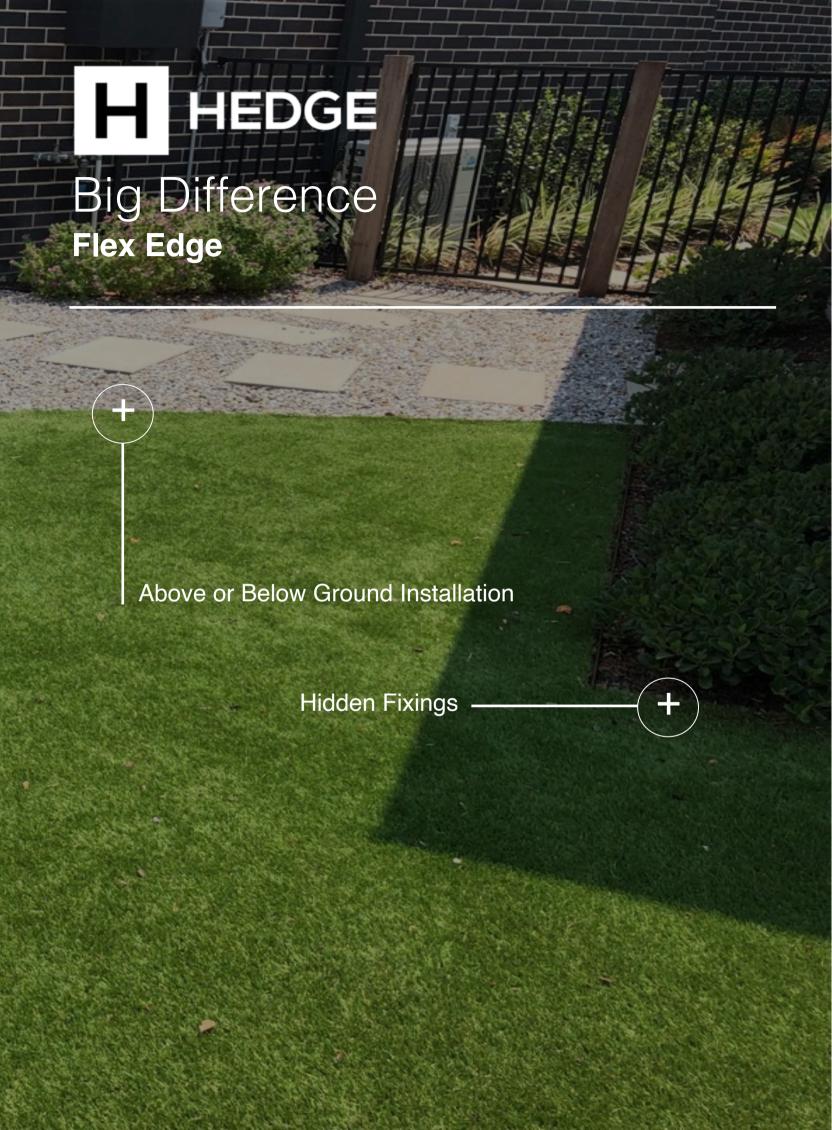

#### **Product Features**

- · Made from structural steel
- · Flexible, easily installed in a straight lines or curve
- · Natural rust corrosive properties
- · Above or below ground installation

#### **Benefits**

- Saves you time and money.
- · Quick easy assembly
- · Stable fixing system
- Natural rust finish

#### YOUR HOME. YOUR LIFE. YOUR STYLE.

Hedge garden edging products can be used to provide a division between materials such as mulch, gravel, lawn and garden beds.

The only limit is your imagination.

| Applications / Installation       | Flex Edge |
|-----------------------------------|-----------|
| Lawn / Artificial Grass           | ✓         |
| Raised Garden bed                 | ✓         |
| Paths / Walkways / Driveways      | ✓         |
| Concrete / Asphalt                | ✓         |
| Curves / Straight lines           | ✓         |
| Paving Restraint                  | ✓         |
| Expansion Joint                   | х         |
| Above / Below Ground Installation | ✓         |