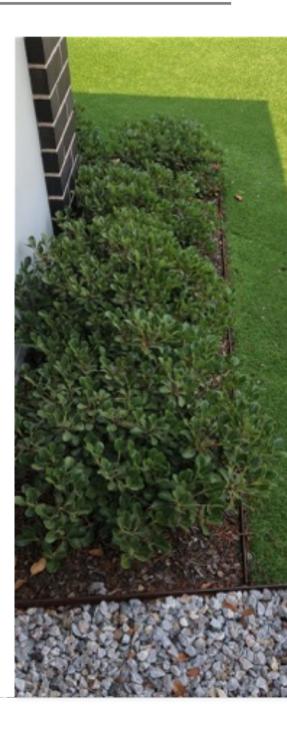

#### **Applications**

- Residential
- Commercial
- Civil
- Garden borders
- Artificial Lawn
- Roof Tops
- Mining camps
- Government projects

#### YOUR HOME. YOUR LIFE. YOUR STYLE.

Hedge garden edging products can be used to provide a division between materials such as mulch, gravel, lawn and garden beds.

The only limit is your imagination.

| Applications / Installation       | Flex Edge |
|-----------------------------------|-----------|
| Lawn / Artificial Grass           | ✓         |
| Raised Garden bed                 | ✓         |
| Paths / Walkways / Driveways      | ✓         |
| Concrete / Asphalt                | ✓         |
| Curves / Straight lines           | ✓         |
| Paving Restraint                  | ✓         |
| Expansion Joint                   | х         |
| Above / Below Ground Installation | ✓         |