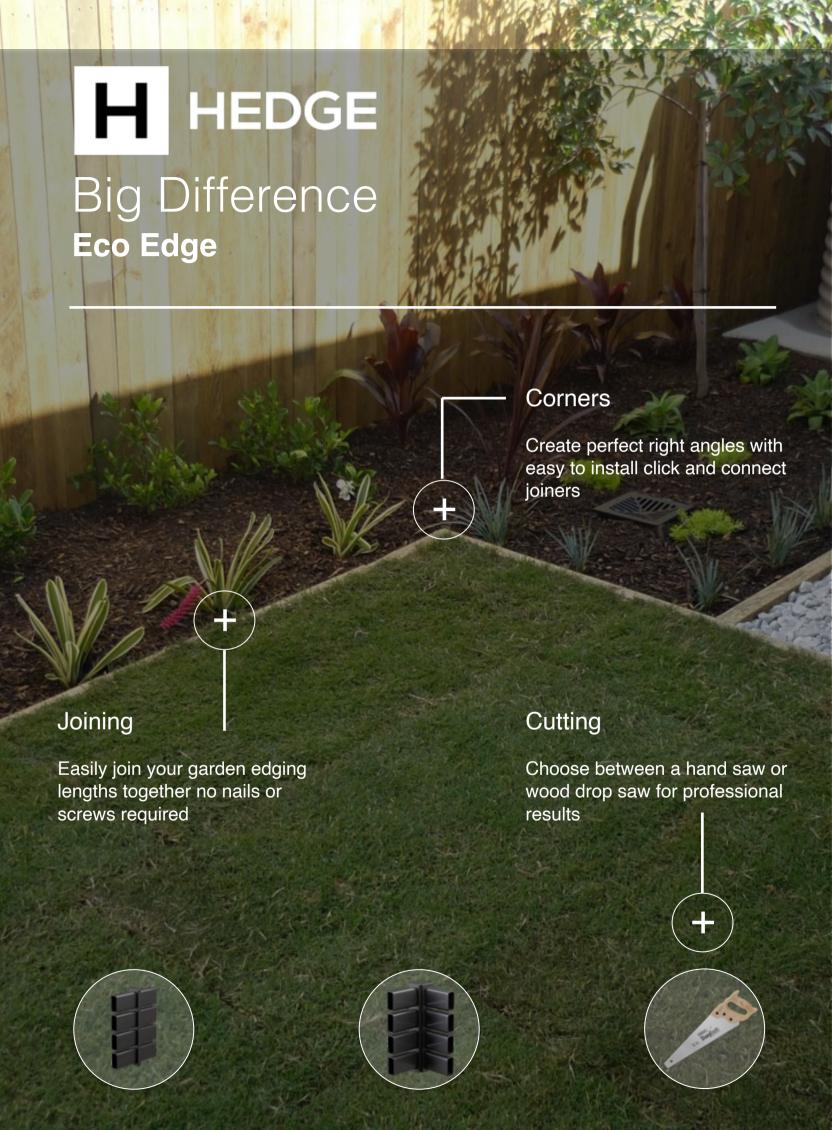

#### **Joining**

Simply insert Hedge custom made straight joiners into the edging profile for a seamless, uninterrupted garden edge.

#### **Fixings**

- Use 1 x 250mm Fixing Spike per metre
- Use 1 x Spike Guide per metre

#### **Corners**

Achieving the perfect right angle is easy with Hedge custom made corner joiners. No additional screws or fixings are required.

#### **Curves**

Bend eco edge to the desired shape to create sweeping curves easily. Max radius 180 0

Step 1 - Join

Step 4 - Corners

Step 2 – Connect

Step 5 – Curves

Step 3 - Install

Step 6 - Backfill