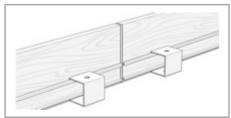

#### **Fixings**

- Use 1 x 250mm Fixing Spike per metre
- Use 1 x Spike Guide per metre