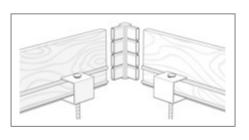

#### **Corners**

Achieving the perfect right angle is easy with Hedge custom made corner joiners. No additional screws or fixings are required.