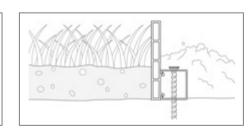

#### **Site Preparation**

Hedge can be placed directly onto soil, road base, sand, concrete surfaces & slabs. Site prep required is at the discretion of the installer dependent on above or below ground use.