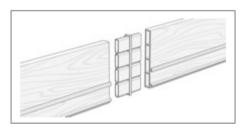

#### **Joining**

Simply insert Hedge custom made straight joiners into the edging profile for a seamless, uninterrupted garden edge.