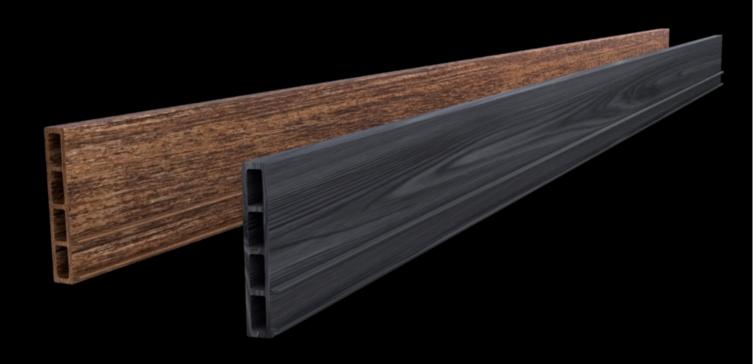

#### Sanded

Smooth sanded wood finish texture is the perfect solution for any landscape

#### Merbau

Teak

Walnut

#### Charcoal