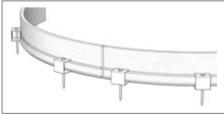

#### **Curves**

Bend eco edge to the desired shape to create sweeping curves easily. Max radius 180 0

Step 1 - Join

Step 4 - Corners

Step 2 – Connect

Step 5 – Curves

Step 3 - Install

Step 6 - Backfill