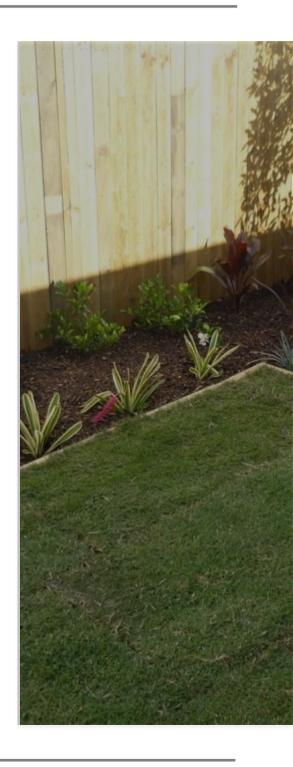

#### **Benefits**

Hedge Eco Edge Garden Edging allows you to easily create perfect lines or gentle curves between your garden beds and lawns. The edging lengths simply join together and are held in place with steel fixing spikes and anchors.

#### **Applications**

- Residential
- Commercial
- Civil
- Garden Borders
- Lawn Edge
- Pebble Paths
- Artificial Lawn