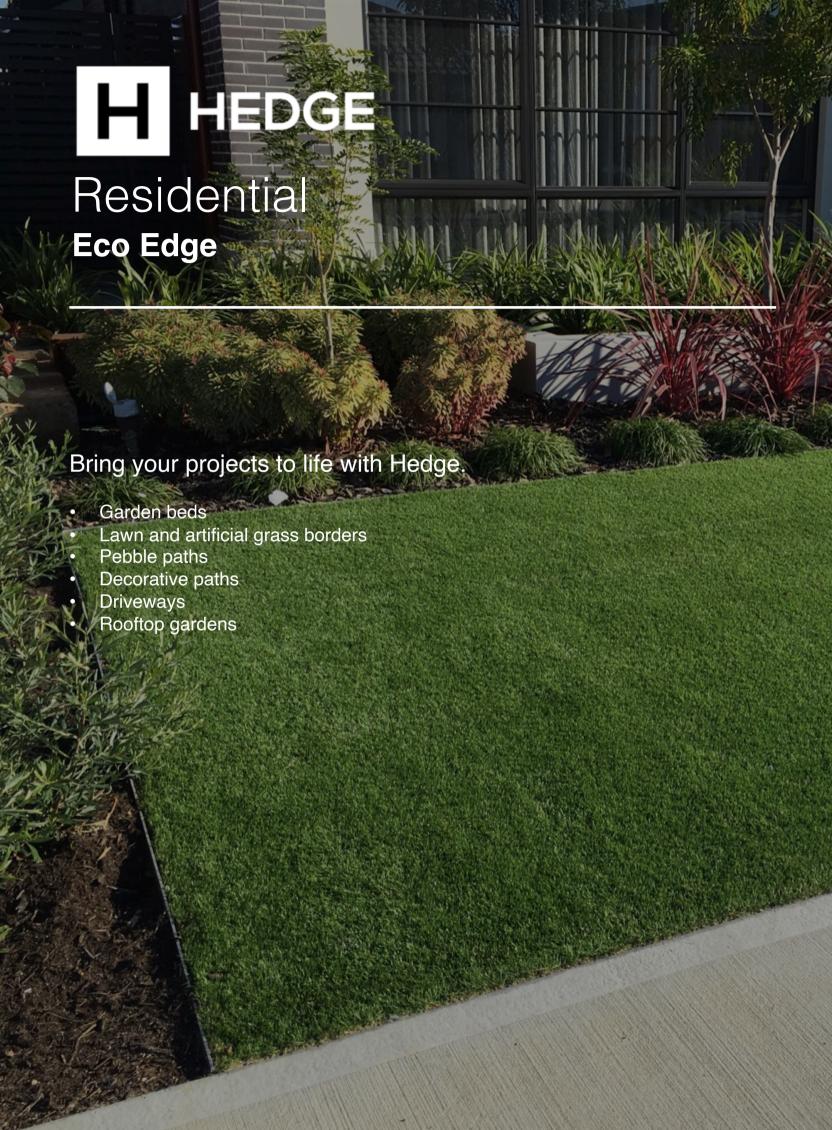

#### **Applications**

- Residential
- Commercial
- Civil
- Garden Borders
- Lawn Edge
- Pebble Paths
- Artificial Lawn

#### YOUR HOME. YOUR LIFE. YOUR STYLE.

Hedge garden edging products can be used to provide a division between materials such as mulch, gravel, lawn and garden beds.

The only limit is your imagination.

| Applications / Installation       | Eco Edge |
|-----------------------------------|----------|
| Lawn / Artificial Grass Borders   | ✓        |
| Raised Garden beds                | ✓        |
| Paths / Walkways / Driveways      | ✓        |
| Garden Borders                    | ✓        |
| Curves / Straight lines           | ✓        |
| Rooftop Gardens                   | ✓        |
| Tree Surrounds                    | ✓        |
| Above / Below Ground Installation | ✓        |