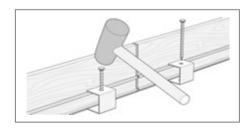

#### **Fixings**

- Use 1 x 250mm Fixing Spike per metre
- Use 1 x Spike Guide per metre