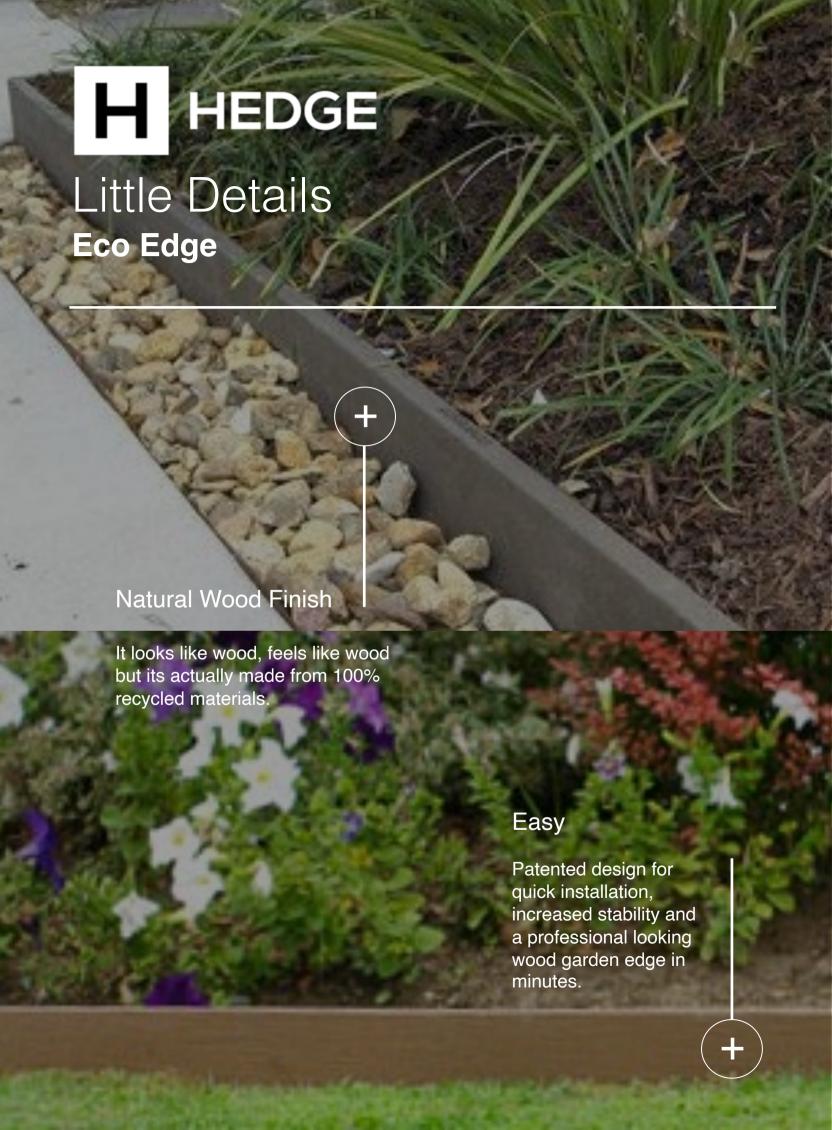

#### **Product Features**

- Provides a neat edge separating lawn, mulch, pavers, gravel
- · Fast and easy to install
- · Flexible, easily installed in a straight lines or curve
- Patented joining and assembly system
- · Can be cut to any length
- · Made from RECYCLED PP plastic, long lasting UV finish
- Weather resistant, maintenance free, 100% RECYCLABLE
- Above or below ground installation

#### **Benefits**

Hedge Eco Edge Garden Edging allows you to easily create perfect lines or gentle curves between your garden beds and lawns. The edging lengths simply join together and are held in place with steel fixing spikes and anchors.