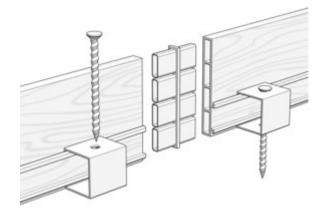

#### **Joining**

Simply insert Hedge custom made straight joiners into the edging profile for a seamless, uninterrupted garden edge.

#### **Fixings**

- Use 1 x 250mm Fixing Spike per metre
- Use 1 x Spike Guide per metre

#### **Corners**

Achieving the perfect right angle is easy with Hedge custom made corner joiners. No additional screws or fixings are required.