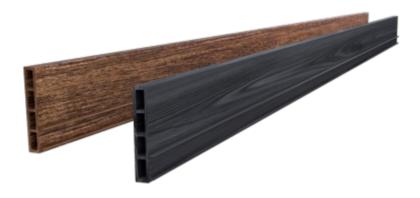

#### **Eco Edge Garden Edging Dimensions**

Length: 2900mm Height: 100mm Width: 16mm

\*Custom lengths available on request.