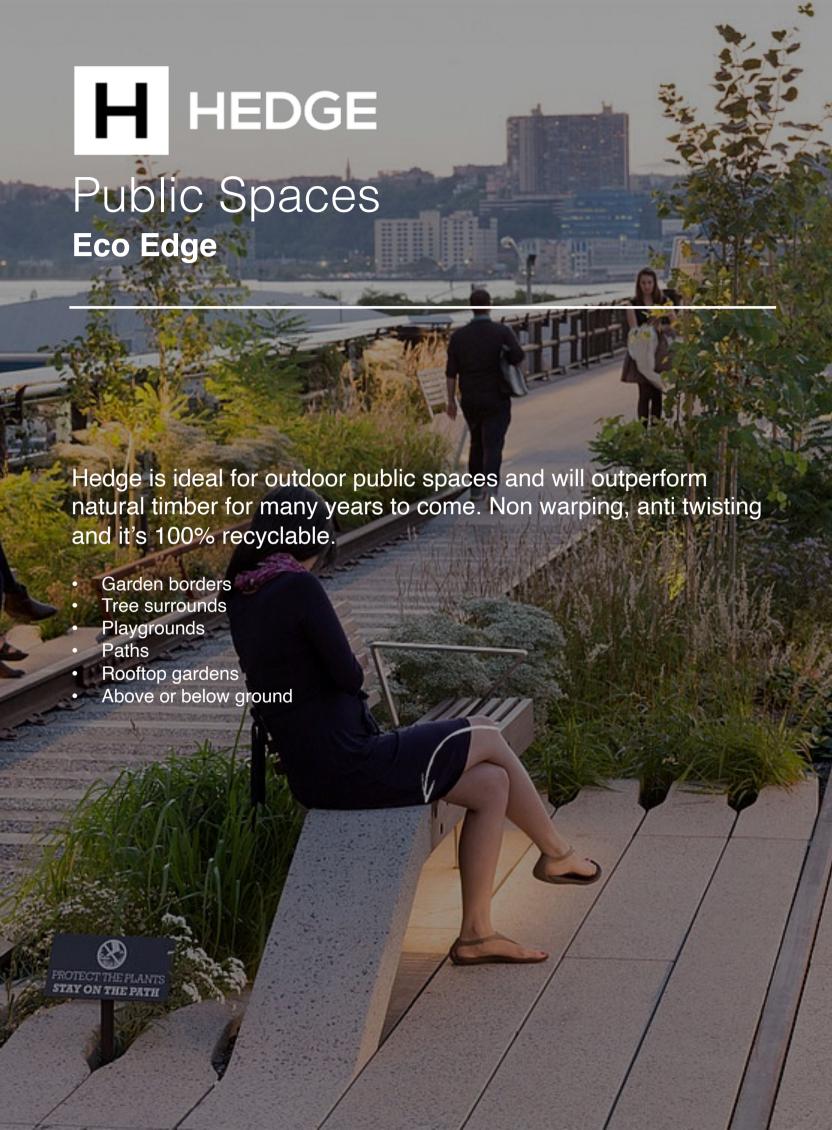

## Golf Courses

**Eco Edge** 

Hedge provides long lasting benefits and reduced maintenance costs in and around the course.

- Club houses
- Pedestrian walkways and paths
- Garden beds
- Putting greens
- Sand bunkers
- Swales and water courses
- Golf cart borders and decorative paths

# Hotels & Resorts Eco Edge

Transform your resort into a low maintenance, low cost oasis with Hedge.

- Garden Beds
- Pool Areas
- Concrete Paths
- Paving Surrounds
- Lawn borders
- Decorative Paths
- Lawn and garden renovations

#### **Applications**

- Residential
- Commercial
- Civil
- Garden Borders
- Lawn Edge
- Pebble Paths
- Artificial Lawn